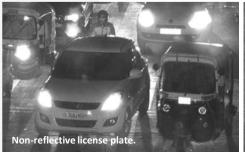

# CAPTURES All LICENSE PLATES

A clear and detailed images of license plates 24/7, regardless of whether they are reflective or non-reflective types.

#### **ALTERNATING FLASH INTENSITY FOR NIGHT MONITORING**

SensorTec created a special IR Laser Flash that is able to illuminate the desired area with alternating intensity. This technology is extremely useful when different types of license plates must be illuminated within the same traffic flow. The device is synchronized to the camera frame rate and it makes both reflective and non-reflective license plates visible even in complete darkness.