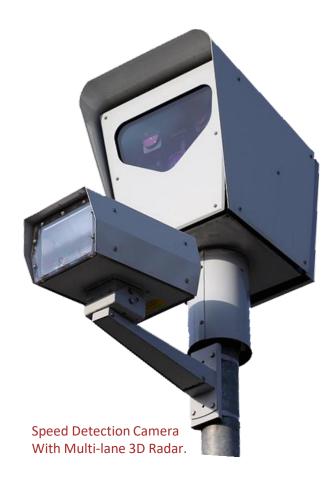

## SPEED DETECTION RADAR CAMERA

The SensorTec Speed Detection Radar Camera system is used to detect multiple over speeding vehicles using the radar module, then sends the metadata to camera's VCA software which recognizes the over speeding vehicles and their number plates and sends it to violation management server. The Video Content Analysis module also can measure the presence and the speed of the vehicles within a designated area and detects speeding violation automatically. Besides the security footage, the system saves the vehicle's maximum speed in the zone. Single 20 MP camera provides an overview necessary for the VCA and high quality images required for an undoubted evidence for the local authority.

#### SYSTEM FEATURES

- Maximum detection speed is 309 Kmh.
- One module can cover up to 3 lanes with up to 7 simultaneous detections.
- Detection distance 68 meter.

Learn more about
SensorTec Traffic Management Solution

# **3D MULTI-LANE RADAR**

SensorTec Multi-lane 3D Radar works in smart cooperation with SensorTec 20MP Cameras. It provides precise object tracking, and delivers accurate speed and position information. Uniquely, SensorTec fuses the raw radar data with Video Content Analysis information, this way realizing a more reliable object tracking method. All radar information are stored in related image headers.

#### **3D RADAR FEATURES**

- Multi-lane 3D Radar.
- Accurate speed measurement up to 150 km/h.
- IP67 rated enclosure.

Multi-lane 3D Radar.