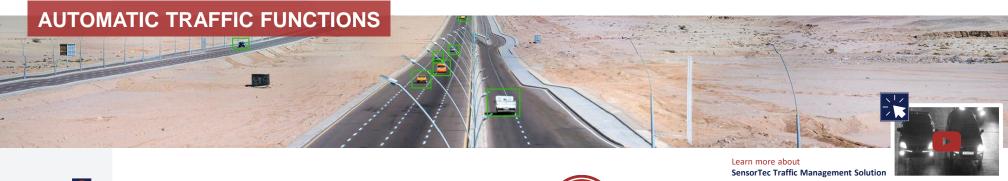

#### COMPLETE AUTOMATIC SYSTEM

Equip traffic areas with a complete, automatic traffic violation detection system that is able to detect various types of traffic violations.

# AUTOMATIC WORK FLOW

A system with an automated workflow, wherein only violation verification requires human resources.

# HIGH DETECTION ACCURACY

High detection accuracy even in chaotic traffic environments.