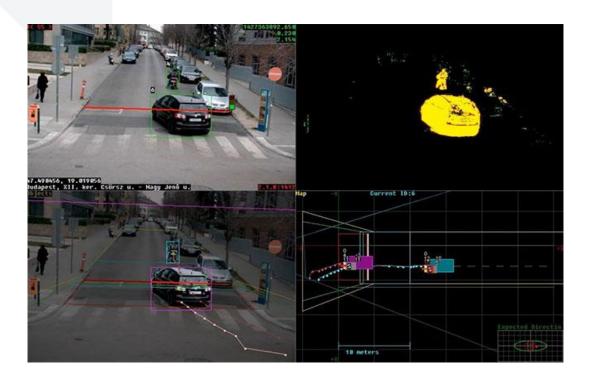

#### VIDEO CONTENT ANALYSIS

SensorTec engineers developed specific Video Content Analysis functions for automatic traffic violation detection. The VCA relies on object feature extraction and advanced positioning and tracking algorithms that accurately recognize and analyse the motion of objects in the images.

#### SENSOR FUSION AND ON-SITE RECORDING

SensorTec created a technology wherewith the information of the image sensor and the radar are fused, resulting in a more accurate speed and position analysis. It ensures a high-performance environment for calculation as data processing happens in the hardware. That means raw radar data is transmitted into the cameras that performs a fused object position and speed analysis based on video content and radar data.

# **3D MULTI-LANE RADAR**

SensorTec Multi-lane 3D Radar works in smart cooperation with SensorTec 20MP Cameras. It provides precise object tracking, and delivers accurate speed and position information. Uniquely, SensorTec fuses the raw radar data with Video Content Analysis information, this way realizing a more reliable object tracking method. All radar information are stored in related image headers.