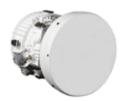

# **3D MULTI-LANE RADAR**

SensorTec Multi-lane 3D Radar works in smart cooperation with SensorTec 20MP Cameras. It provides precise object tracking, and delivers accurate speed and position information. Uniquely, SensorTec fuses the raw radar data with Video Content Analysis information, this way realizing a more reliable object tracking method. All radar information are stored in related image headers.

#### **3D RADAR FEATURES**

- Multi-lane 3D Radar.
- Accurate speed measurement up to 150 km/h.
- IP67 rated enclosure.

Multi-lane 3D Radar.