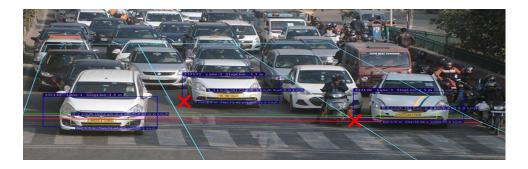

#### **AUTOMATIC VIOLATION DETECTION**

SensorTec developed a complete system that automatically detects traffic violations. The detection methods rely on Video Content Analysis, multi-megapixel camera images and high-end 3D radars. Traffic violations are detected with unmatched accuracy both day and night, as advanced IR LASER flashes work synchronized with the cameras.

#### VIDEO CONTENT ANALYSIS

SensorTec engineers developed specific Video Content Analysis functions for automatic traffic violation detection. The VCA relies on object feature extraction and advanced positioning and tracking algorithms that accurately recognize and analyse the motion of objects in the images.