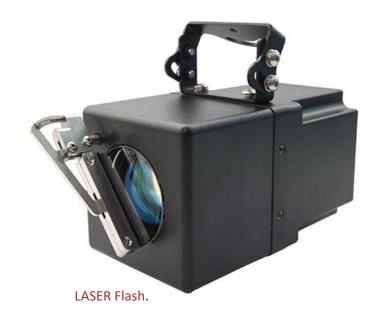

# IR LASER FLASH

In extreme situations when only infrared light is valuable for the camera, the self-developed high-performance IR Laser Flash ensures the appropriate lighting for the camera to capture clear and sharp images. Thanks to its output power the SensorTec flash is able to effectively illuminate the target objects even at a great distance. The integrated IR Laser Flash works together with the SensorTec 20MP cameras. It is synchronized with the camera and illuminates the monitored object at every recorded frame with configured parameters. The IR Laser Flash features multiple power illumination mode, therefore both reflective and nonreflective license plates can be detected in case of traffic monitoring. Its light is focusable in order to have only the necessary area in light.

#### IR LASER FLASH FEATURES

- 500W output power with multiple power illumination mode.
- Varifocal illumination.
- Automatic self-cleaning system.

SensorTec Portable Speed Radar Camera is designed for widespread use under any traffic conditions. It is suitable for a wide range of applications under any light conditions. This assembly can be transported in a boot of any light vehicle or even carried in hand.