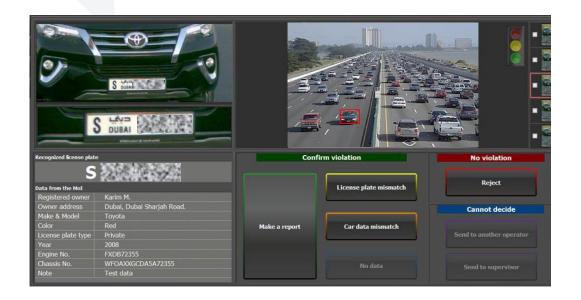

Dubai Festival Plaza - UAE.

Manarat Al Saadiat Cultural Museum - UAE.

Pyramids Touristic Area - Egypt.

The primary goal of SensorTec Traffic Violation solution is to help manage the traffic flow and to maintain the security of daily traffic by automatically detecting and recording various types of traffic violations around the clock. The solution provides full violation management workflow from automatic detection till creating a compiled violation package that can be used by proper authorities.

#### **AUTOMATIC VIOLATION DETECTION**

SensorTec developed a complete system that automatically detects traffic violations. The detection methods rely on Video Content Analysis, multi-megapixel camera images and high-end 3D radars. Traffic violations are detected with unmatched accuracy both day and night, as advanced IR LASER flashes work synchronized with the cameras.