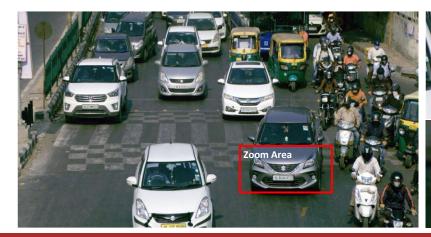

#### **200 MP PANORAMA CAMERA FEATURES**

- 180° FoV (Field of View), up to 1.5 km 2 area coverage.
- Full metal rugged design, available with marine grade materials.
- Stitched panoramic images with white balance correction.
- Zooming on the panoramic image as if it were a single image.
- Multiple zoom windows at the same time.
- Interactive PTZ control by selecting the area of interest in the panoramic image.
- Picture enhancement algorithms for foggy, rainy weather conditions.
- Automatic self-cleaning system.
- Active and passive cooling system.

#### **20MP CAMERA FEATURES**

- A single camera covers large areas with high resolution.
- Multiple zoom windows at the same time.
- Picture enhancement algorithms for foggy, rainy weather conditions.
- Real-time camera image stitching to create panoramic view and zoom as if it were a single image.
- High Dynamic Range (HDR) technology.
- Optional external synchronized IR Flash.
- Optional radar for speed measurement.