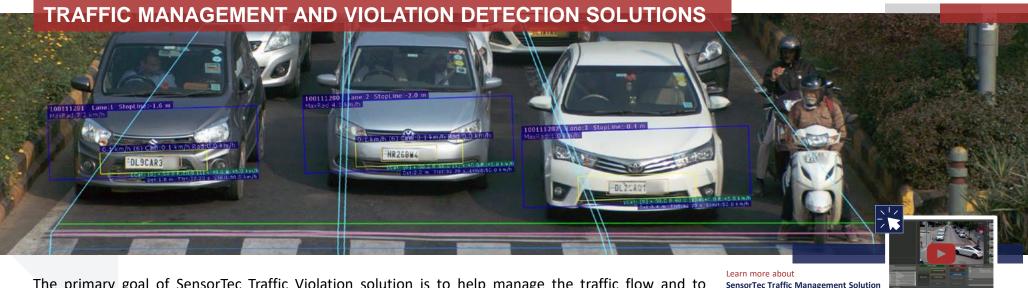

Dubai Festival Plaza - UAE.

Manarat Al Saadiat Cultural Museum - UAE.

Pyramids Touristic Area - Egypt.

The primary goal of SensorTec Traffic Violation solution is to help manage the traffic flow and to maintain the security of daily traffic by automatically detecting and recording various types of traffic violations around the clock. The solution provides full violation management workflow from automatic detection till creating a compiled violation package that can be used by proper authorities.

#### **AUTOMATIC VIOLATION DETECTION**

SensorTec developed a complete system that automatically detects traffic violations. The detection methods rely on Video Content Analysis, multi-megapixel camera images and high-end 3D radars. Traffic violations are detected with unmatched accuracy both day and night, as advanced IR LASER flashes work synchronized with the cameras.

Detectable traffic violation types:

Overspeed | Stop sign | Red light | Bus lane | Wrong-way | No left turn | Parking

**Red Light Violation Detection.** 

**Speeding Violation Detection.** 

V-Shape Violation Detection.