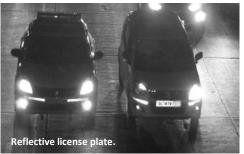

# CAPTURES All LICENSE PLATES

A clear and detailed images of license plates 24/7, regardless of whether they are reflective or non-reflective types.

#### **ALTERNATING FLASH INTENSITY FOR NIGHT MONITORING**

SensorTec created a special IR Laser Flash that is able to illuminate the desired area with alternating intensity. This technology is extremely useful when different types of license plates must be illuminated within the same traffic flow. The device is synchronized to the camera frame rate and it makes both reflective and non-reflective license plates visible even in complete darkness.