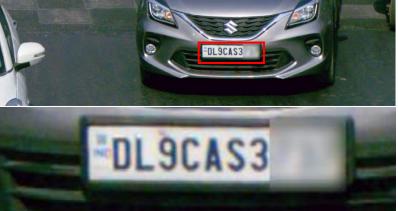

# CAPTURES All LICENSE PLATES

A clear and detailed images of license plates 24/7, regardless of whether they are reflective or non-reflective types.

#### **ALTERNATING FLASH INTENSITY FOR NIGHT MONITORING**

SensorTec created a special IR Laser Flash that is able to illuminate the desired area with alternating intensity. This technology is extremely useful when different types of license plates must be illuminated within the same traffic flow. The device is synchronized to the camera frame rate and it makes both reflective and non-reflective license plates visible even in complete darkness.