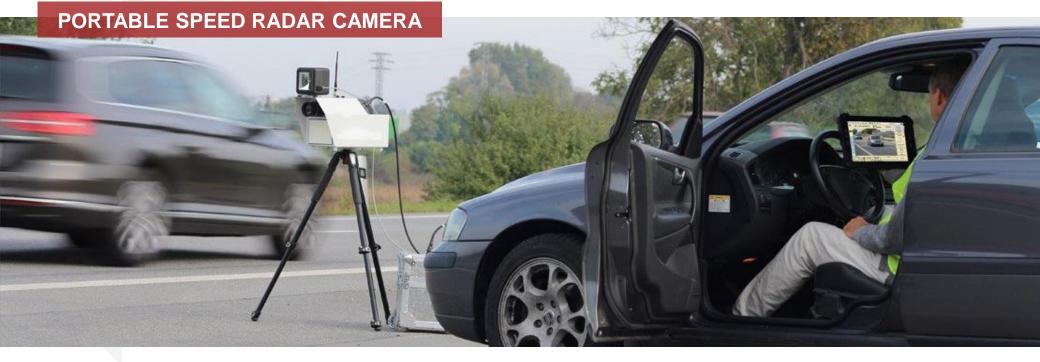

#### IR LASER FLASH FEATURES

- 500W output power with multiple power illumination mode.
- Varifocal illumination.
- Automatic self-cleaning system.

SensorTec Portable Speed Radar Camera is designed for widespread use under any traffic conditions. It is suitable for a wide range of applications under any light conditions. This assembly can be transported in a boot of any light vehicle or even carried in hand.

#### PORTABLE SPEED RADAR CAMERA FEATURES

- 3X1: speed measurement, ANPR and video recording.
- Low-weight measuring and power supply unit.
- Long operating time.
- Covers up to 4 traffic lanes.
- High-resolution black/white or color digital camera (up to 16 MP).
- Furnished with touchscreen display, tablet PC.
- Integrated battery charger.
- Communication through standard VGA, LAN interface, Wi-Fi.
- Simple presentation of images through special ARCHIV software with ANPR feature.