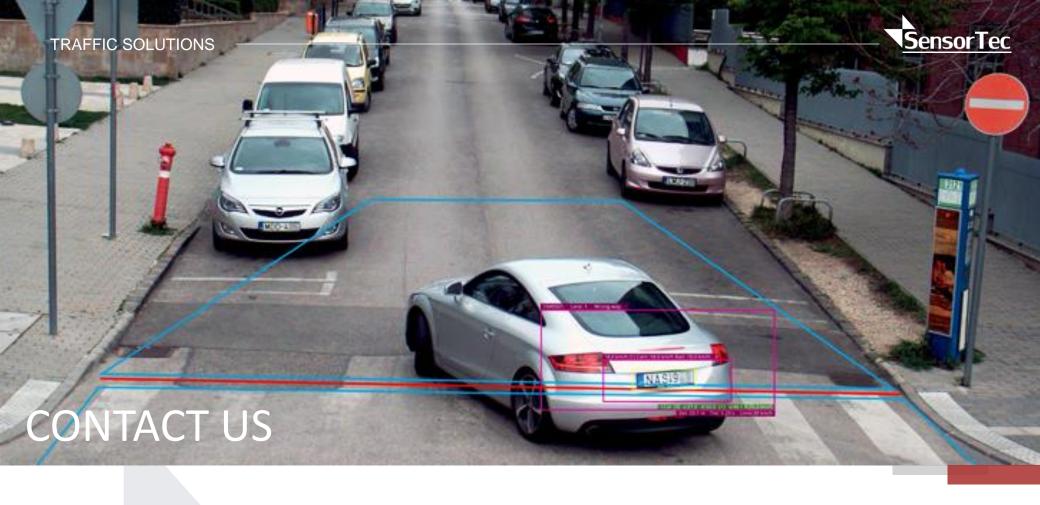

Dubai Festival Plaza - UAE.

Manarat Al Saadiat Cultural Museum - UAE.

Pyramids Touristic Area - Egypt.

The primary goal of SensorTec Traffic Violation solution is to help manage the traffic flow and to maintain the security of daily traffic by automatically detecting and recording various types of traffic violations around the clock. The solution provides full violation management workflow from automatic detection till creating a compiled violation package that can be used by proper authorities.

#### **AUTOMATIC VIOLATION DETECTION**

SensorTec developed a complete system that automatically detects traffic violations. The detection methods rely on Video Content Analysis, multi-megapixel camera images and high-end 3D radars. Traffic violations are detected with unmatched accuracy both day and night, as advanced IR LASER flashes work synchronized with the cameras.

Detectable traffic violation types:

Overspeed | Stop sign | Red light | Bus lane | Wrong-way | No left turn | Parking

**Red Light Violation Detection.** 

**Speeding Violation Detection.** 

V-Shape Violation Detection.