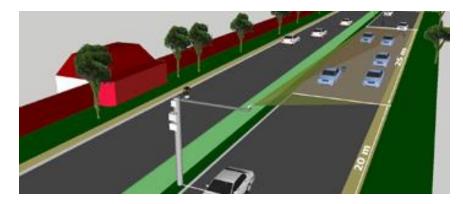

SensorTec starts each project creating 3D plans for all individual intersections or other surveillance sites near by roads. We take into consideration the location of available poles that may suitable for the SensorTec traffic cameras to be installed in the proper height and distance from the desired detection zone. After calculating the required resolution for the desired surveillance task, we create the accurate 3D model of each site with exact camera installation spots and generated camera views.

#### The Goal of The Design

Ensure the required pixel resolution, beside minimizing the project budget. Ensure that the future system will exactly meet with the quality requirements.

#### **Raw Materials for The Design**

Terrain Maps (topographic or contour maps). Site images and/or videos. Site survey.