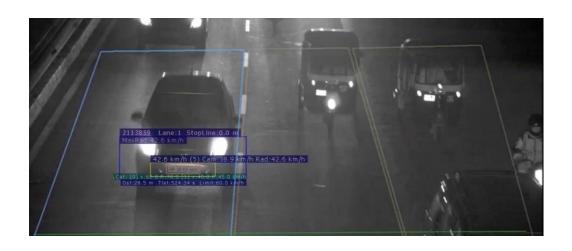

## SPEED DETECTION RADAR CAMERA

The SensorTec Speed Detection Radar Camera system is used to detect multiple over speeding vehicles using the radar module, then sends the metadata to camera's VCA software which recognizes the over speeding vehicles and their number plates and sends it to violation management server. The Video Content Analysis module also can measure the presence and the speed of the vehicles within a designated area and detects speeding violation automatically. Besides the security footage, the system saves the vehicle's maximum speed in the zone. Single 20 MP camera provides an overview necessary for the VCA and high quality images required for an undoubted evidence for the local authority.

#### SYSTEM FEATURES

- Maximum detection speed is 309 Kmh.
- One module can cover up to 3 lanes with up to 7 simultaneous detections.
- Detection distance 68 meter.

Learn more about
SensorTec Traffic Management Solution