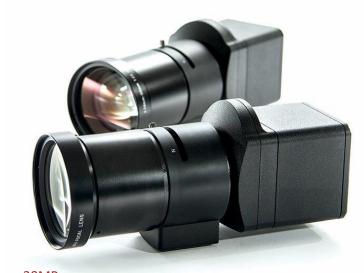

## **20MP CAMERA**

SensorTec 20MP camera brings a new quality in video surveillance. Thanks to its 1" sensor and specially developed Image Processing Unit, the camera provides excellent low-light performance, high sensitivity and a resolution that one finds in professional cameras.

The SensorTec 20MP camera delivers a 20 fps video stream at full resolution, therefore any motion in the footage seems continuous. The device uses the visually lossless JPEG2000 wavelet-based compression method, compressing each frame separately.

#### **20MP CAMERA FEATURES**

- A single camera covers large areas with high resolution.
- Multiple zoom windows at the same time.
- Picture enhancement algorithms for foggy, rainy weather conditions.
- Real-time camera image stitching to create panoramic view and zoom as if it were a single image.
- High Dynamic Range (HDR) technology.
- Optional external synchronized IR Flash.
- Optional radar for speed measurement.