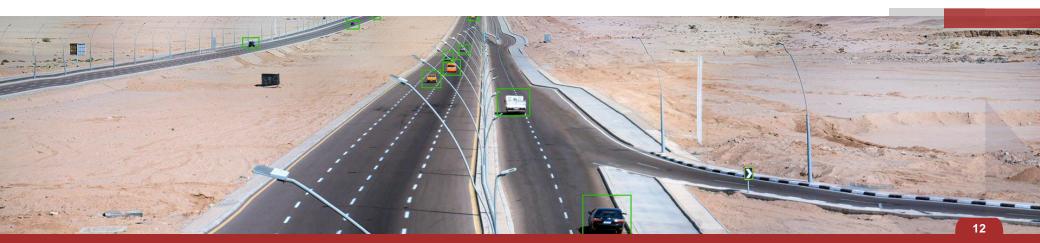

Dubai Festival Plaza - UAE.

Manarat Al Saadiat Cultural Museum - UAE.

Pyramids Touristic Area - Egypt.

The primary goal of SensorTec Traffic Violation solution is to help manage the traffic flow and to maintain the security of daily traffic by automatically detecting and recording various types of traffic violations around the clock. The solution provides full violation management workflow from automatic detection till creating a compiled violation package that can be used by proper authorities.

#### **AUTOMATIC VIOLATION DETECTION**

SensorTec developed a complete system that automatically detects traffic violations. The detection methods rely on Video Content Analysis, multi-megapixel camera images and high-end 3D radars. Traffic violations are detected with unmatched accuracy both day and night, as advanced IR LASER flashes work synchronized with the cameras.

Detectable traffic violation types:

Overspeed | Stop sign | Red light | Bus lane | Wrong-way | No left turn | Parking

**Red Light Violation Detection.** 

**Speeding Violation Detection.** 

V-Shape Violation Detection.