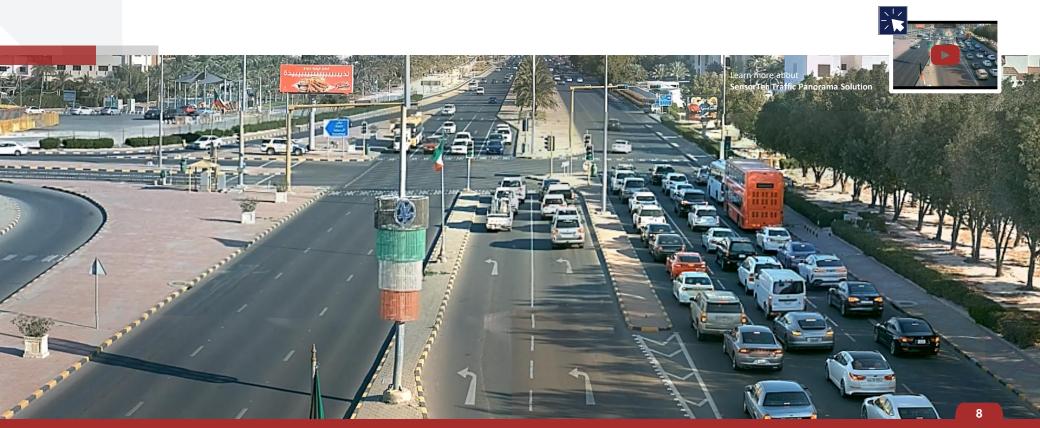

#### PANORAMA TECHNOLOGY

4K or even higher resolution video technology has become common in video surveillance nowadays. But when it comes to monitoring large scale areas their coverage capabilities are nothing compared to the efficiency of high-end panorama cameras. SensorTec developed a leading-edge, multisensor panoramic technology, providing 200-320MP image resolutions with 20 FPS video stream and the display technology that makes it possible to seamlessly utilize the full resolution during monitoring. We developed a unique stitching technology that geometrically merges images at the image borders resulting in a contiguous panoramic image just as if it were taken by a single sensor camera. All the grouped sensors take their images synchronized, which ensures a glitch free display throughout the whole panoramic image. Thanks to the special stitching technology zooming and panning are seamless at the stitching borders as too.

#### PANORAMA VISION TECHNOLOGY

The SensorTec 200 MP Panorama camera effectively monitors vast areas from a single viewpoint. The device delivers 200 MP resolution video stream with 20 fps frame rate, which forms a revolutionary quality improvement in video surveillance. The precisely stitched panoramic images are produced by 10 pieces of high-end 1" sensors. They ensure high sensitivity, extra wide dynamic range, and improved low-light performance.