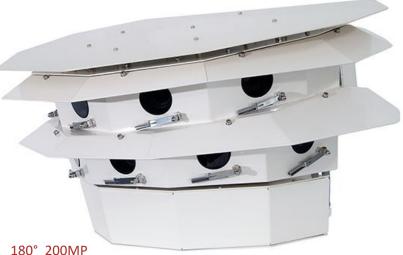

#### PANORAMA TECHNOLOGY

4K or even higher resolution video technology has become common in video surveillance nowadays. But when it comes to monitoring large scale areas their coverage capabilities are nothing compared to the efficiency of high-end panorama cameras. SensorTec developed a leading-edge, multisensor panoramic technology, providing 200-320MP image resolutions with 20 FPS video stream and the display technology that makes it possible to seamlessly utilize the full resolution during monitoring. We developed a unique stitching technology that geometrically merges images at the image borders resulting in a contiguous panoramic image just as if it were taken by a single sensor camera. All the grouped sensors take their images synchronized, which ensures a glitch free display throughout the whole panoramic image. Thanks to the special stitching technology zooming and panning are seamless at the stitching borders as too.

# **200 MP PANORAMA CAMERA**

#### PANORAMA VISION TECHNOLOGY

The SensorTec 200 MP Panorama camera effectively monitors vast areas from a single viewpoint. The device delivers 200 MP resolution video stream with 20 fps frame rate, which forms a revolutionary quality improvement in video surveillance. The precisely stitched panoramic images are produced by 10 pieces of high-end 1" sensors. They ensure high sensitivity, extra wide dynamic range, and improved low-light performance.

#### **200 MP PANORAMA CAMERA FEATURES**

- 180° FoV (Field of View), up to 1.5 km 2 area coverage.
- Full metal rugged design, available with marine grade materials.
- Stitched panoramic images with white balance correction.
- Zooming on the panoramic image as if it were a single image.
- Multiple zoom windows at the same time.
- Interactive PTZ control by selecting the area of interest in the panoramic image.
- Picture enhancement algorithms for foggy, rainy weather conditions.
- Automatic self-cleaning system.
- Active and passive cooling system.