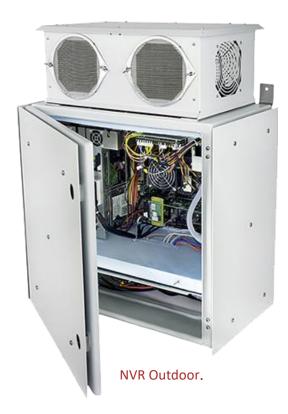

# **NVR OUTDOOR - TRAFFIC**

The SensorTec NVR Outdoor was specially developed for the SensorTec Traffic Violation Detection Solution and Safe & Smart City Solution. Thanks to its massive, IP66 rated outdoor enclosure, it is able to cope with even extreme weather conditions.

The thermal control of the electronic components relies on a combined system of integrated heat pipes and fans, a Thermoelectric Peltier Cooler and sunshields. The device serves the SensorTec Cameras and reliably performs the recording of their high-quality video streams.

#### **NVR FEATURES**

- Built-in Video Content Analysis functions.
- Intelligent image transmission.
- Semi-passive and active cooling system.
- Fans and sun shields.
- IP66 box-mount, outdoor enclosure.
- Designed to work reliably in outdoor conditions.
- Built-in RAID function.
- VRM TM Fail-safe file system.
- Built-in UPS.