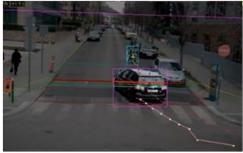

#### **AUTOMATIC VIOLATION DETECTION**

SensorTec developed a complete system that automatically detects traffic violations. The detection methods rely on Video Content Analysis, multi-megapixel camera images and high-end 3D radars. Traffic violations are detected with unmatched accuracy both day and night, as advanced IR LASER flashes work synchronized with the cameras.

Detectable traffic violation types:

Overspeed | Stop sign | Red light | Bus lane | Wrong-way | No left turn | Parking

**Red Light Violation Detection.** 

**Speeding Violation Detection.** 

V-Shape Violation Detection.