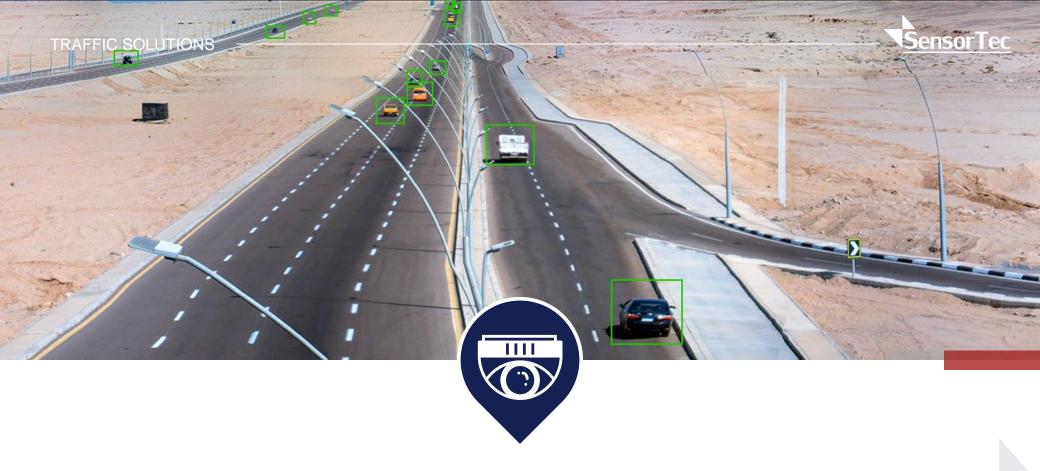

Dubai Festival Plaza - UAE.

Manarat Al Saadiat Cultural Museum - UAE.

Pyramids Touristic Area - Egypt.

The primary goal of SensorTec Traffic Violation solution is to help manage the traffic flow and to maintain the security of daily traffic by automatically detecting and recording various types of traffic violations around the clock. The solution provides full violation management workflow from automatic detection till creating a compiled violation package that can be used by proper authorities.

#### **AUTOMATIC VIOLATION DETECTION**

SensorTec developed a complete system that automatically detects traffic violations. The detection methods rely on Video Content Analysis, multi-megapixel camera images and high-end 3D radars. Traffic violations are detected with unmatched accuracy both day and night, as advanced IR LASER flashes work synchronized with the cameras.

Detectable traffic violation types:

Overspeed | Stop sign | Red light | Bus lane | Wrong-way | No left turn | Parking

**Red Light Violation Detection.** 

**Speeding Violation Detection.** 

V-Shape Violation Detection.