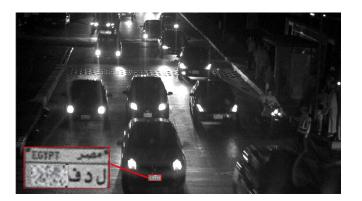

#### **ALTERNATING FLASH INTENSITY FOR NIGHT MONITORING**

SensorTec created a special IR Laser Flash that is able to illuminate the desired area with alternating intensity. This technology is extremely useful when different types of license plates must be illuminated within the same traffic flow. The device is synchronized to the camera frame rate and it makes both reflective and non-reflective license plates visible even in complete darkness.