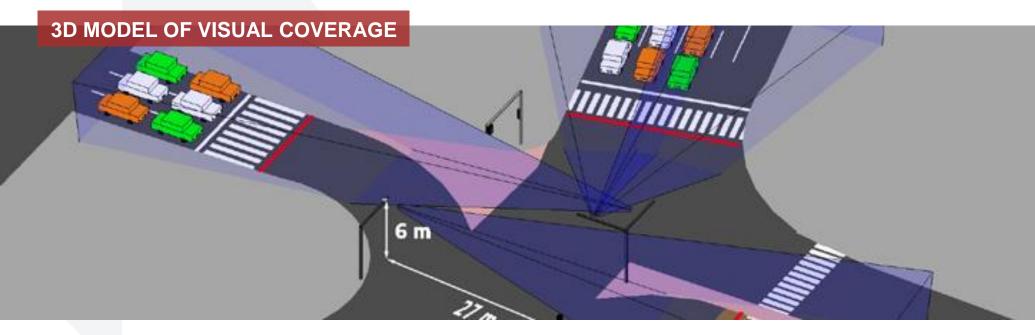

SensorTec starts each project creating 3D plans for all individual intersections or other surveillance sites near by roads. We take into consideration the location of available poles that may suitable for the SensorTec traffic cameras to be installed in the proper height and distance from the desired detection zone. After calculating the required resolution for the desired surveillance task, we create the accurate 3D model of each site with exact camera installation spots and generated camera views.

#### The Goal of The Design

Ensure the required pixel resolution, beside minimizing the project budget. Ensure that the future system will exactly meet with the quality requirements.

#### **Raw Materials for The Design**

Terrain Maps (topographic or contour maps). Site images and/or videos. Site survey.