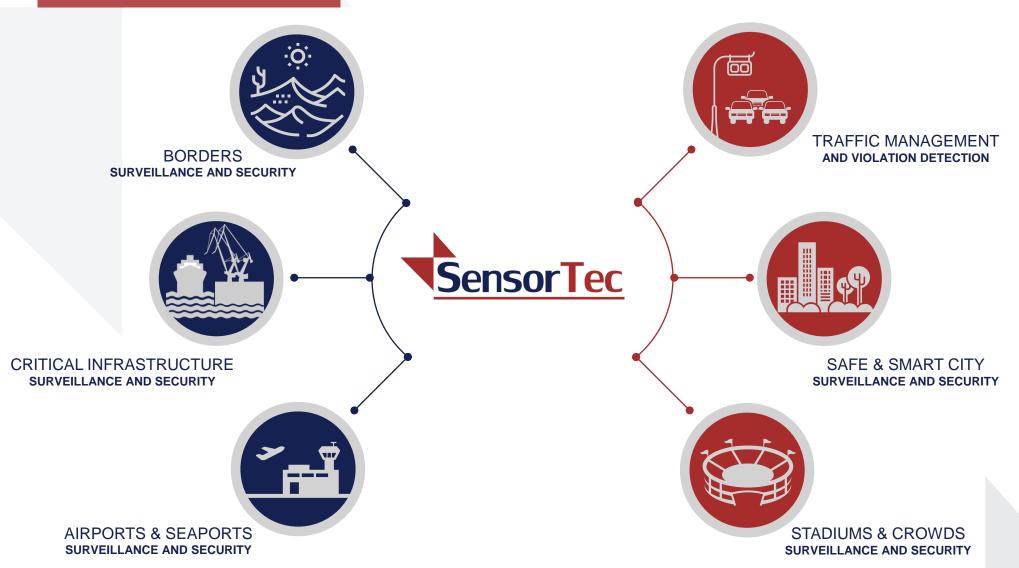

# **SYSTEMS AND SOLUTIONS**

#### **BORDERS SURVEILLANCE AND SECURITY**

Egyptian Land Borders - Sinai, Egypt. Kuwaiti Sea And Land Borders - Kuwait.

#### AIRPORTS SURVEILLANCE AND SECURITY

LaGuardia Airport - New York.

Hungarian Airport - Hungary.

Mumbai Airport - India.

Turkish Airport -Turkey.

Alexandria Airport - Egypt.

#### CITY SURVEILLANCE AND SECURITY

Mumbai City - India.

Luxor City Surveillance - Egypt.

Sharm El Sheikh City Surveillance - Egypt.

Cairo Monitoring System - Egypt.

Port Saeed City Surveillance - Egypt.

#### TRAFFIC LAW ENFORCEMENT

Traffic Management And Violation Detection - Cairo.

Traffic Management - Armenia.

Traffic Management - Hungary.

#### CRITICAL INFRASTRUCTURE SECURITY

Presidential Palace - Kuwait.

Ministry of Defense - Egypt.

Sea Ports - Kuwait.

Egyptian Monument Authorities - Egypt.

Saudi Arabia Embassy - Geneva.

#### STADIUMS AND CROWDS PROTECTION

Manchester City Stadium - UK.

Beşiktaş Stadium - Turkey.

Türk Telekom Arena - Turkey.

Atatürk Olympic Stadium - Turkey.

Fenerbahçe Şükrü Saracoğlu Stadium - Turkey.

Several Stadiums - Russia.