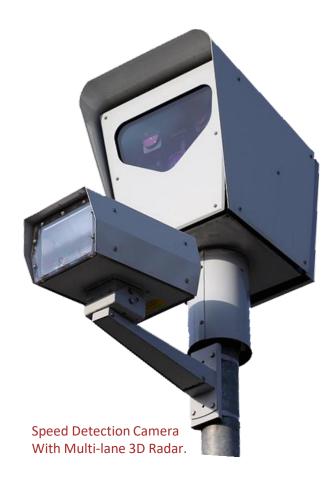

# SPEED DETECTION RADAR CAMERA

The SensorTec Speed Detection Radar Camera system is used to detect multiple over speeding vehicles using the radar module, then sends the metadata to camera's VCA software which recognizes the over speeding vehicles and their number plates and sends it to violation management server. The Video Content Analysis module also can measure the presence and the speed of the vehicles within a designated area and detects speeding violation automatically. Besides the security footage, the system saves the vehicle's maximum speed in the zone. Single 20 MP camera provides an overview necessary for the VCA and high quality images required for an undoubted evidence for the local authority.

#### SYSTEM FEATURES

- Maximum detection speed is 309 Kmh.
- One module can cover up to 3 lanes with up to 7 simultaneous detections.
- Detection distance 68 meter.

Learn more about
SensorTec Traffic Management Solution