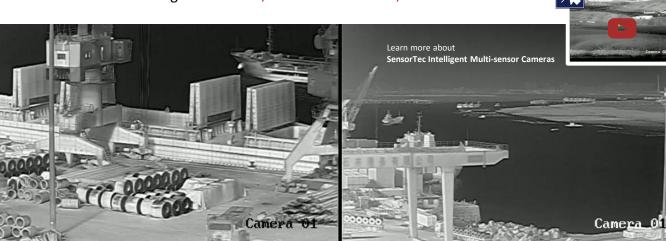

#### **PANORAMA TECHNOLOGY**

4K or even higher resolution video technology has become common in video surveillance nowadays. But when it comes to monitoring large scale areas their coverage capabilities are nothing compared to the efficiency of high-end panorama cameras. SensorTec developed a leading-edge, multisensor panoramic technology, providing 200-320MP image resolutions with 20 FPS video stream and the display technology that makes it possible to seamlessly utilize the full resolution during monitoring. We developed a unique stitching technology that geometrically merges images at the image borders resulting in a contiguous panoramic image just as if it were taken by a single sensor camera. All the grouped sensors take their images synchronized, which ensures a glitch free display throughout the whole panoramic image. Thanks to the special stitching technology zooming and panning are seamless at the stitching borders as too.

#### PANORAMA VISION TECHNOLOGY

The SensorTec Panorama camera effectively monitors vast areas from a single viewpoint. The device delivers 200-320 MP resolution video stream with 20 fps frame rate, which forms a revolutionary quality improvement in video surveillance. The precisely stitched panoramic images are produced by 10-16 pieces of high-end 1" sensors. They ensure high sensitivity, extra wide dynamic range, and improved low-light performance.