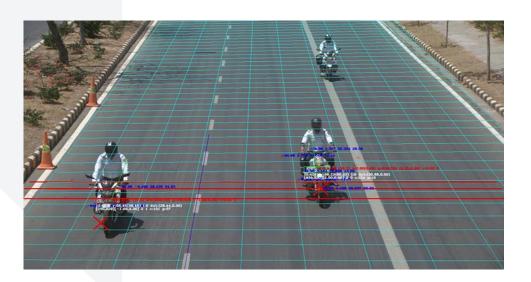

#### **AUTOMATIC TRAFFIC VIOLATION DETECTION**

- A single camera monitors three lanes at the same time.
- Detect various types of traffic violations with unmatched accuracy.
- Image-based traffic counting.
- Capturing Traffic Light States.
- Onsite Recording.
- Wireless communication between sites and server (3G, 4G, 5G, WiFi).

Detectable traffic violation types:

Overspeed | Stop sign | Red light | Bus lane | Wrong-way | No left turn | Parking

**Red Light Violation Detection.** 

V-Shape Violation Detection.

**U-Turn Violation Detection.** 

**Stop Line Violation Detection.** 

No Parking Violation Detection.

**Speeding Violation Detection.** 

Wrong-Way Violation Detection.

**Bus Lane Violation Detection.** 

**One-Way Violation Detection.** 

**Traffic Counting.** 