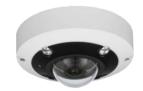

# PANORAMA CAMERA

300MP 180° Panorama Camera

320MP 40° Panorama Camera

200MP 180° Panorama Camera

#### PANORAMA VISION TECHNOLOGY

The SensorTec Panorama camera effectively monitors vast areas from a single viewpoint. The device delivers 200-320 MP resolution video stream with 20 fps frame rate, which forms a revolutionary quality improvement in video surveillance. The precisely stitched panoramic images are produced by 10-16 pieces of high-end 1" sensors. They ensure high sensitivity, extra wide dynamic range, and improved low-light performance.