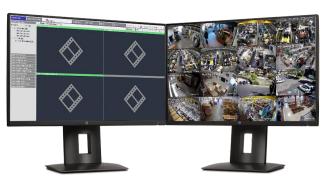

#### INTELLIGENT CITY VIDEO SURVEILLANCE

- Panoramic view and 20 fps video stream.
- Abandoned object detection and vandalism.
- Interface for face recognition systems.
- Graffiti detection.

# INTELLIGENT CITY VIDEO SURVEILLANCE