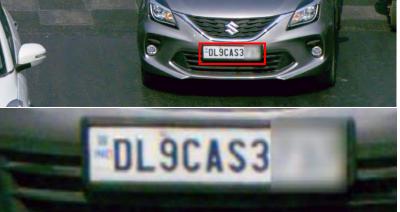

#### **AUTOMATIC TRAFFIC VIOLATION DETECTION**

- A single camera monitors three lanes at the same time.
- Detect various types of traffic violations with unmatched accuracy.
- Image-based traffic counting.
- Capturing Traffic Light States.
- Onsite Recording.
- Wireless communication between sites and server (3G, 4G, 5G, WiFi).

Detectable traffic violation types:

Overspeed | Stop sign | Red light | Bus lane | Wrong-way | No left turn | Parking

**Red Light Violation Detection.** 

V-Shape Violation Detection.

**U-Turn Violation Detection.** 

**Stop Line Violation Detection.** 

No Parking Violation Detection.

**Speeding Violation Detection.** 

Wrong-Way Violation Detection.

**Bus Lane Violation Detection.** 

**One-Way Violation Detection.** 

**Traffic Counting.** 