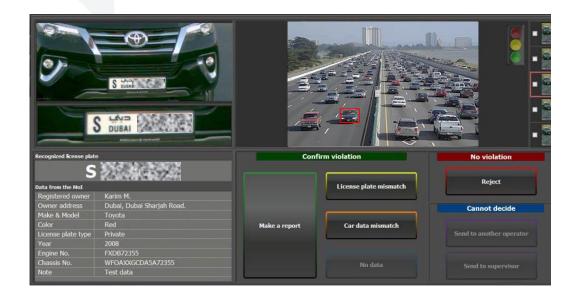

#### **Complete Violation Management Workflow**

Parking rule violation, Video content analysis, Stop sign violation, Red light violation, Bus lane violation, Speed Detection.

# **SAFE & SMART CITY SOLUTIONS**

One goal of the SensorTec solution is to help maintain security in everyday traffic by accurately detecting and recording several types of traffic violations and providing irrefutable evidences for local authorities. As drivers know that all their violating actions could be captured, they are more likely to comply with traffic rules. This eventually results in smoother traffic flow. As less violations appear, the number of potential accidents and traffic jams can be excessively reduced.

#### **SMART CITY SECURITY**

The other goal of SensorTec Safe and Smart City Solution is to provide intelligent city video surveillance. The system is able to efficiently surveil large-scale areas 24/7 and help cities maintain security on their streets. Thanks to real-time information sharing, operators can react quickly on any suspicious activity and proper authorities can take efficient security measures. All violent and criminal activities are captured on high-resolution security footage, wherein face recognition is possible even at far distances. These recordings can be used as irrefutable visual evidences on demand.