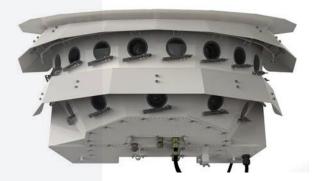

# PANORAMA CAMERA

300MP 180° Panorama Camera

320MP 40° Panorama Camera

200MP 180° Panorama Camera

#### PANORAMA VISION TECHNOLOGY

The SensorTec Panorama camera effectively monitors vast areas from a single viewpoint. The device delivers 200-320 MP resolution video stream with 20 fps frame rate, which forms a revolutionary quality improvement in video surveillance. The precisely stitched panoramic images are produced by 10-16 pieces of high-end 1" sensors. They ensure high sensitivity, extra wide dynamic range, and improved low-light performance.