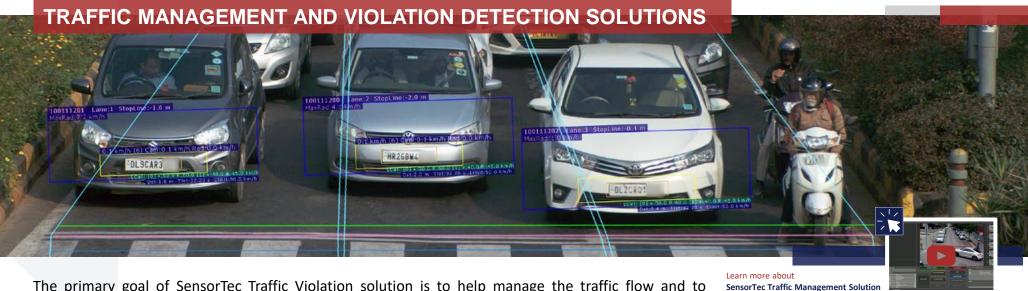

The primary goal of SensorTec Traffic Violation solution is to help manage the traffic flow and to maintain the security of daily traffic by automatically detecting and recording various types of traffic violations around the clock. The solution provides full violation management workflow from automatic detection till creating a compiled violation package that can be used by proper authorities.

#### **AUTOMATIC VIOLATION DETECTION**

SensorTec developed a complete system that automatically detects traffic violations. The detection methods rely on Video Content Analysis, multi-megapixel camera images and high-end 3D radars. Traffic violations are detected with unmatched accuracy both day and night, as advanced IR Laser Flashes works synchronized with the cameras.

Detectable traffic violation types:

Overspeed | Stop sign | Red light | Bus lane | Wrong-way | No left turn | Parking

**Red Light Violation Detection.** 

V-Shape Violation Detection.

**U-Turn Violation Detection.** 

**Stop Line Violation Detection.** 

No Parking Violation Detection.

**Speeding Violation Detection.** 

Wrong-Way Violation Detection.

**Bus Lane Violation Detection.** 

**One-Way Violation Detection.** 

**Traffic Counting.** 