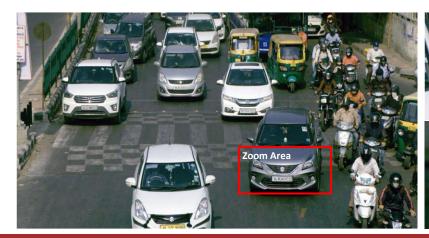

#### **AUTOMATIC TRAFFIC VIOLATION DETECTION**

- A single camera monitors three lanes at the same time.
- Detect various types of traffic violations with unmatched accuracy.
- Image-based traffic counting.
- Capturing Traffic Light States.
- Onsite Recording.
- Wireless communication between sites and server (3G, 4G, 5G, WiFi).

Detectable traffic violation types:

Overspeed | Stop sign | Red light | Bus lane | Wrong-way | No left turn | Parking

**Red Light Violation Detection.** 

V-Shape Violation Detection.

**U-Turn Violation Detection.** 

**Stop Line Violation Detection.** 

No Parking Violation Detection.

**Speeding Violation Detection.** 

Wrong-Way Violation Detection.

**Bus Lane Violation Detection.** 

**One-Way Violation Detection.** 

**Traffic Counting.** 