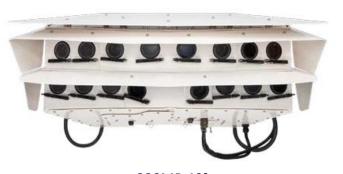

# PANORAMA CAMERA

300MP 180° Panorama Camera

320MP 40° Panorama Camera

200MP 180° Panorama Camera

#### PANORAMA VISION TECHNOLOGY

The SensorTec Panorama camera effectively monitors vast areas from a single viewpoint. The device delivers 200-320 MP resolution video stream with 20 fps frame rate, which forms a revolutionary quality improvement in video surveillance. The precisely stitched panoramic images are produced by 10-16 pieces of high-end 1" sensors. They ensure high sensitivity, extra wide dynamic range, and improved low-light performance.