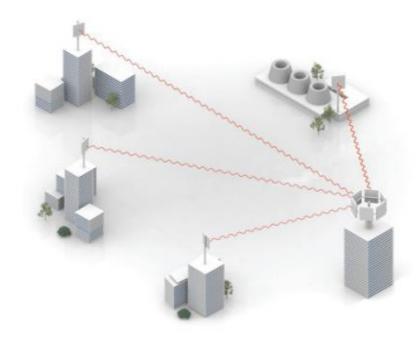

SensorTec provides integrated solutions, which combine a wide range of devices, sensors, and software, such as surveillance radars, surveillance cameras, video analytic software and C3. All of our solutions are designed to work in harmony and provide a comprehensive multi-layer approach to deliver situation awareness and interactive intelligence.