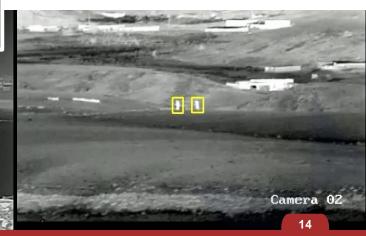

#### **SMART CITY SECURITY**

The other goal of SensorTec Safe and Smart City Solution is to provide intelligent city video surveillance. The system is able to efficiently surveil large-scale areas 24/7 and help cities maintain security on their streets. Thanks to real-time information sharing, operators can react quickly on any suspicious activity and proper authorities can take efficient security measures. All violent and criminal activities are captured on high-resolution security footage, wherein face recognition is possible even at far distances. These recordings can be used as irrefutable visual evidences on demand.