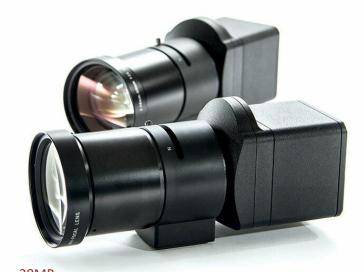

# **20MP CAMERA**

SensorTec 20MP camera brings a new quality in video surveillance. Thanks to its 1" sensor and specially developed Image Processing Unit, the camera provides excellent low-light performance, high sensitivity and a resolution that one finds in professional cameras.

The SensorTec 20 MP camera delivers a 20 fps video stream at full resolution, therefore any motion in the footage seems continuous. The device uses the visually lossless JPEG2000 wavelet-based compression method, compressing each frame separately.

#### **20MP CAMERA FEATURES**

- A single camera covers large areas with high resolution.
- Multiple zoom windows at the same time.
- Picture enhancement algorithms for foggy, rainy weather conditions.
- Real-time camera image stitching to create panoramic view and zoom as if it were a single image.
- High Dynamic Range (HDR) technology.
- Optional external synchronized IR Flash.
- Optional radar for speed measurement.