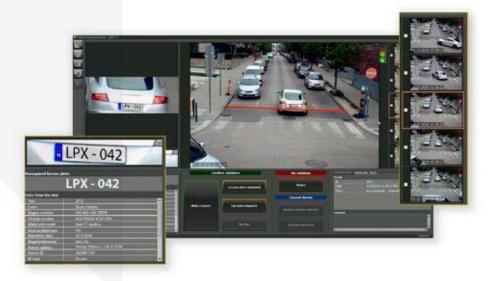

# SPEED DETECTION RADAR CAMERA

The SensorTec Speed Detection Radar Camera system is used to detect multiple over speeding vehicles using the radar module, then sends the metadata to camera's VCA software which recognizes the over speeding vehicles and their number plates and sends it to violation management server. The Video Content Analysis module also can measure the presence and the speed of the vehicles within a designated area and detects speeding violation automatically. Besides the security footage, the system saves the vehicle's maximum speed in the zone. Single 20 MP camera provides an overview necessary for the VCA and high quality images required for an undoubted evidence for the local authority.

#### SYSTEM FEATURES

- Maximum detection speed is 309 Kmh.
- One module can cover up to 3 lanes with up to 7 simultaneous detections.
- Detection distance 68 meter.

Learn more about
SensorTec Traffic Management Solution