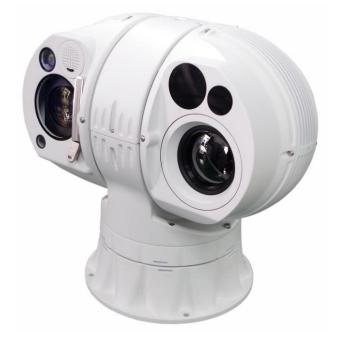

#### **MULTISENSOR TECHNOLOGIES**

SensorTec multisensor systems is based on the latest sixth-generation uncooled infrared technology, It is designed for day and night monitoring, intelligent analysis, and active defense. It is composed of thermal imaging module, high-definition visible light module, intelligent analysis module, laser lighting/ranging module, PTZ precision transmission device and control mechanism, etc. Small in size and easy to install.

#### **MULTI-SENSOR CAMERA FEATURES**

- All-Weather Resistant: IP67 protection, rainproof and dustproof, adapt to harsh environments.
- Intelligent System: Support hotspots, smoke and fire alarms, temperature detection; support area intrusion detection; support vehicle, boat and human detection, classification and identification; support target tracking, screening and filtering; support AR intelligent information fusion linkage.
- Active Defence: support for loud speaker plus flashing lights to deter or deny criminals.
- Self-Diagnosis and Self-Recovery: supports full life management, fault self-test, network disconnection renewal, power failure memory.

Detection Range: vehicles: 6,500m and human: 2,500m.
 Identification Range: vehicles: 1,800m and human: 1,000m.