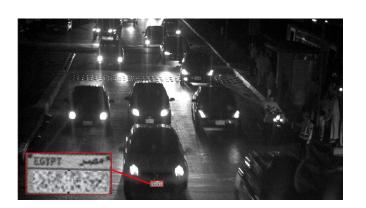

#### TRAFFIC LAW ENFORCEMENT

Traffic Management And Violation Detection - Cairo.

Traffic Management - Armenia.

Traffic Management - Hungary.

Dubai Festival Plaza - UAE.

Manarat Al Saadiat Cultural Museum - UAE.

Pyramids Touristic Area - Egypt.

SensorTec technologies help cities achieve a more sustainable and livable environment. The solution provides automatic traffic violation detection functions and also surveys large public areas, streets and roads. With the smart solution of SensorTec, cities can progress and ensure the safety of their traffic and the security of people even in the densest urban environments.

# **SAFE & SMART CITY SOLUTIONS**

One goal of the SensorTec solution is to help maintain security in everyday traffic by accurately detecting and recording several types of traffic violations and providing irrefutable evidences for local authorities. As drivers know that all their violating actions could be captured, they are more likely to comply with traffic rules. This eventually results in smoother traffic flow. As less violations appear, the number of potential accidents and traffic jams can be excessively reduced.