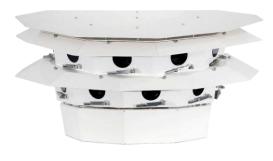

# PANORAMA CAMERA

300MP 180° Panorama Camera

320MP 40° Panorama Camera

200MP 180° Panorama Camera

#### PANORAMA VISION TECHNOLOGY

The SensorTec Panorama camera effectively monitors vast areas from a single viewpoint. The device delivers 200-320 MP resolution video stream with 20 fps frame rate, which forms a revolutionary quality improvement in video surveillance. The precisely stitched panoramic images are produced by 10-16 pieces of high-end 1" sensors. They ensure high sensitivity, extra wide dynamic range, and improved low-light performance.