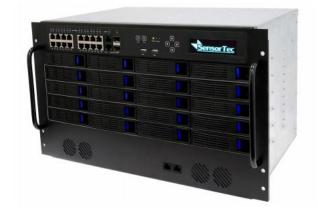

# **NETWORK VIDEO RECORDERS**

Outdoor Network Video Recorder

Rack-mount Network Video Recorder

Smart Network Video Recorder