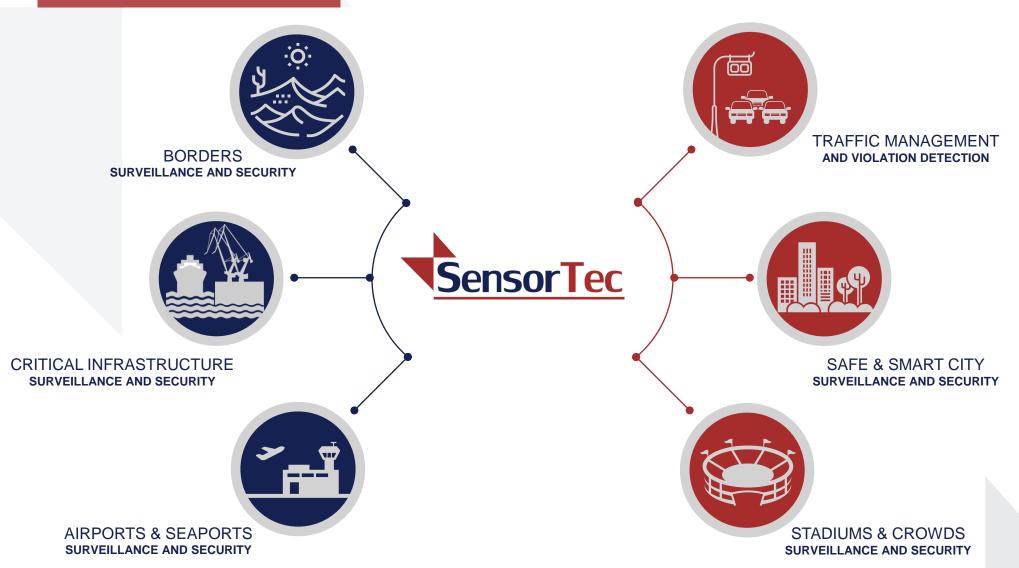

#### **BORDERS SURVEILLANCE AND SECURITY**

Egyptian Land Borders - Sinai, Egypt. Kuwaiti Sea And Land Borders - Kuwait.

#### **AIRPORTS SURVEILLANCE AND SECURITY**

LaGuardia Airport - New York.

Hungarian Airport - Hungary.

Mumbai Airport - India.

Turkish Airport -Turkey.

Alexandria Airport - Egypt.

#### **CITY SURVEILLANCE AND SECURITY**

Mumbai City - India.

Luxor City Surveillance - Egypt.

Sharm El Sheikh City Surveillance - Egypt.

Cairo Monitoring System - Egypt.

Port Saeed City Surveillance - Egypt.

#### TRAFFIC LAW ENFORCEMENT

Traffic Management And Violation Detection - Cairo.

Traffic Management - Armenia.

Traffic Management - Hungary.

#### **CRITICAL INFRASTRUCTURE SECURITY**

Presidential Palace - Kuwait.

Ministry of Defense - Egypt.

Sea Ports - Kuwait.

Egyptian Monument Authorities - Egypt.

Saudi Arabia Embassy - Geneva.

#### STADIUMS AND CROWDS PROTECTION

Manchester City Stadium - UK.

Beşiktaş Stadium - Turkey.

Türk Telekom Arena - Turkey.

Atatürk Olympic Stadium - Turkey.

Fenerbahçe Şükrü Saracoğlu Stadium - Turkey.

Several Stadiums - Russia.