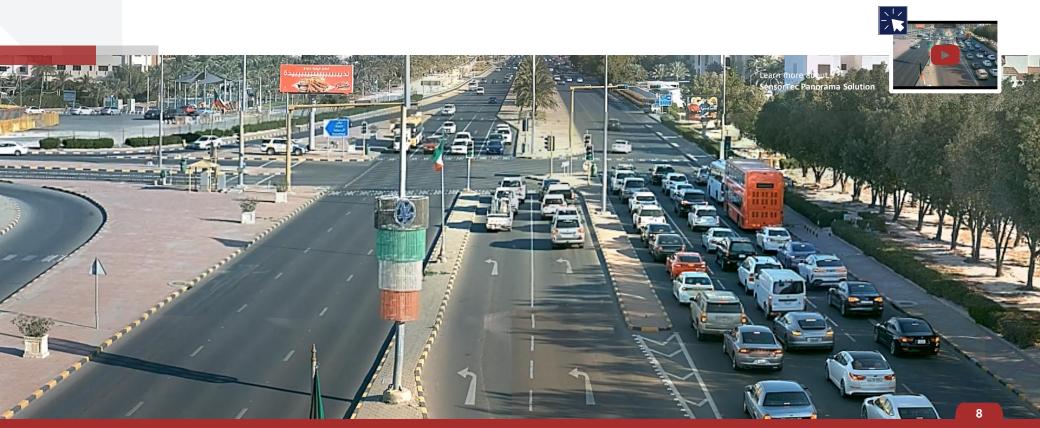

#### **PANORAMA TECHNOLOGY**

4K or even higher resolution video technology has become common in video surveillance nowadays. But when it comes to monitoring large scale areas their coverage capabilities are nothing compared to the efficiency of high-end panorama cameras. SensorTec developed a leading-edge, multisensor panoramic technology, providing 200-320MP image resolutions with 20 FPS video stream and the display technology that makes it possible to seamlessly utilize the full resolution during monitoring. We developed a unique stitching technology that geometrically merges images at the image borders resulting in a contiguous panoramic image just as if it were taken by a single sensor camera. All the grouped sensors take their images synchronized, which ensures a glitch free display throughout the whole panoramic image. Thanks to the special stitching technology zooming and panning are seamless at the stitching borders as too.

#### PANORAMA VISION TECHNOLOGY

The SensorTec Panorama camera effectively monitors vast areas from a single viewpoint. The device delivers 200-320 MP resolution video stream with 20 fps frame rate, which forms a revolutionary quality improvement in video surveillance. The precisely stitched panoramic images are produced by 10-16 pieces of high-end 1" sensors. They ensure high sensitivity, extra wide dynamic range, and improved low-light performance.