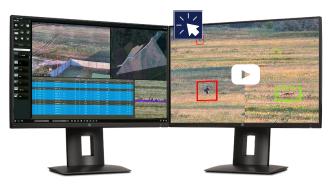

# **ADVANCED VIDEO CONTENT ANALYSIS**

#### **AUTOMATIC TRAFFIC VIOLATION DETECTION**

- A single camera monitors three lanes at the same time.
- Detect various types of traffic violations with unmatched accuracy.
- Image-based traffic counting.
- Capturing Traffic Light States.
- Onsite Recording.
- Wireless communication between sites and server (3G, 4G, 5G, WiFi).