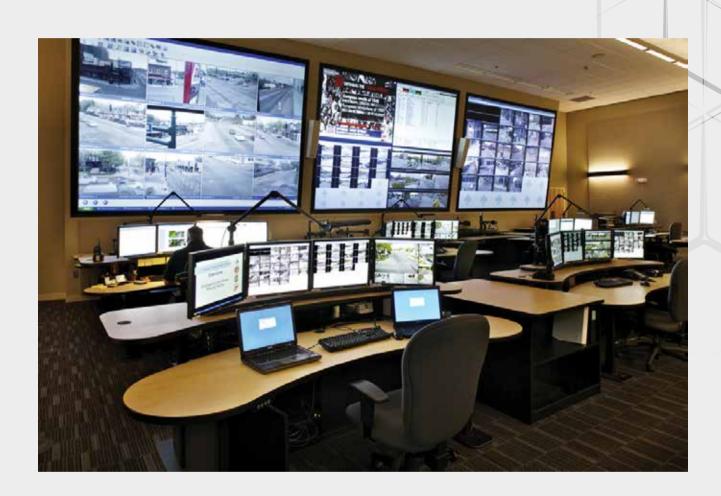

## SensorTec

Video Wall Client

## **FEATURES**

- More Video Wall can be installed in the same system.
- More clients can connect to one Video Wall at the same time.
- In case of incident a larger view allows for easier observation.
- The Video Wall is remotely controlled by dragging and dropping camera images from the client dashboard.
- The images are automatically resized depending on how many are displayed.
- The 200, 400, 600 MP panoramic images can also be displayed on the Video Wall in proportion with the other images.
- The Picture-in-Picture function is also available.
- Remote zoom makes it possible for clients to zoom on images at the Video Wall.

## Description Application Displayed pixels TECHNICAL SPECIFICATION SensorTec Video Wall client SensorTec system up to 3840 x 2160 (4K) depending on the GPU performance